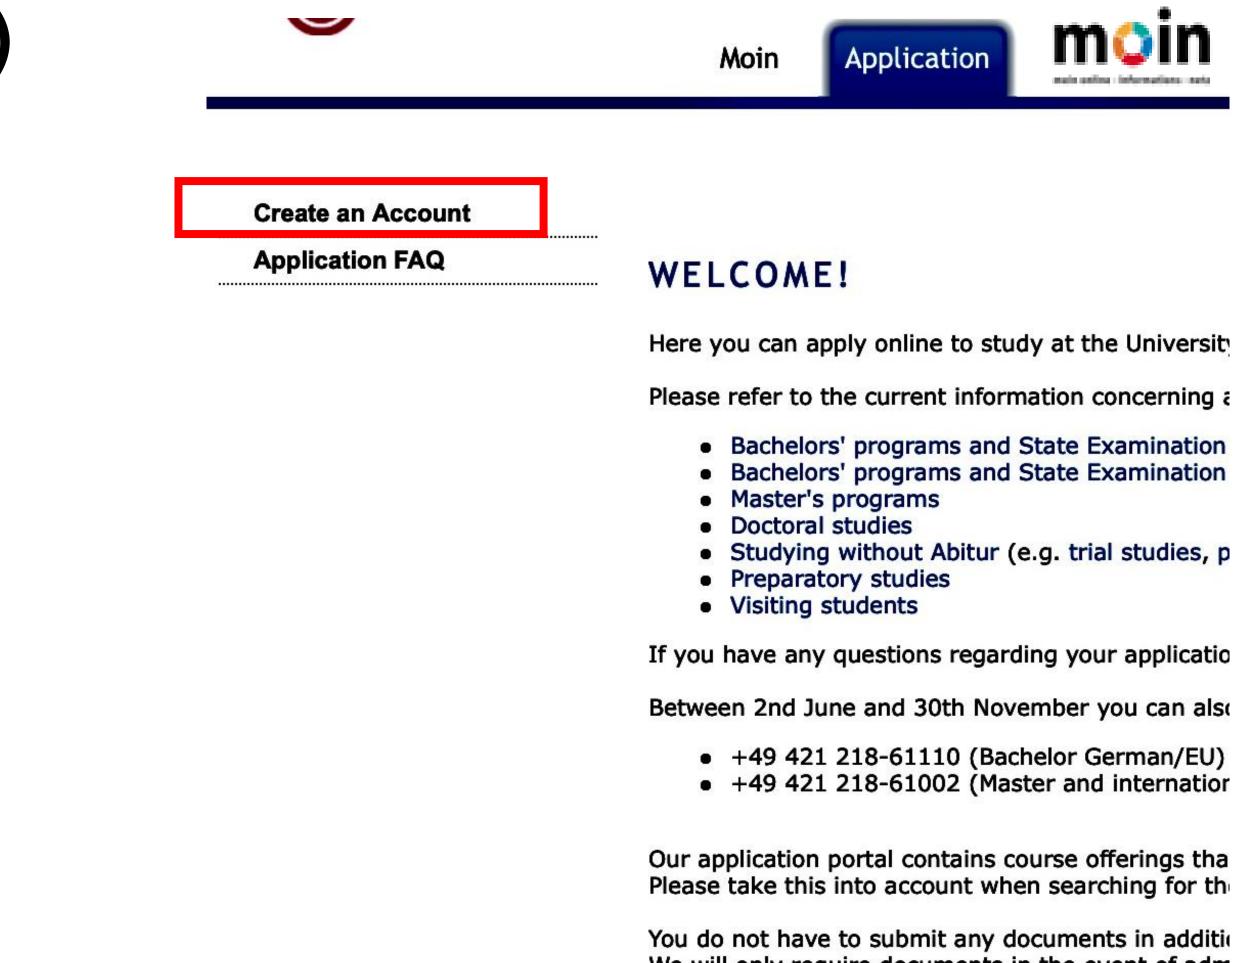

## **2nd Step:** Application for Visiting Studies in "MOIN" ("Sekretariat für Studierende"/Student Office) Application Moin

## Link:

will be sent individually by email after receiving the uploads of the 3 required application documents in Mobility Online

- Create your user account
- Change your password 2.

We will only require documents in the event of adm

# **2nd Step:** Application for Visiting Studies in "MOIN" ("Sekretariat für Studierende"/Student Office)

- 3. Click on "My Applications"
  - (same as in Mobility Online!)
- Click on "Apply,,, then enter/edit all required application data 4.
- Upload/edit all required documents (same uploads as in "Mobility Online"!) 5.
- 6. click on "submit"!

> choose "Visiting Student" (!) as your academic goal, choose your subject and select your study program

**Submit your application -** the Student Office will not be able to process your application if you do not